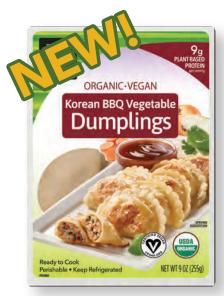

## Korean BBQ

\*Serving size 5 pieces

Organic Vegan Korean BBQ Dumplings are inspired by the traditional sweet and savory Korean Bulgogi flavor. Each dumpling is filled with a variety of vegetables and protein-packed tofu.