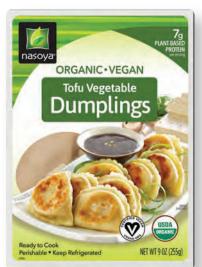

## Tofu Vegetable

Serving size 5 pieces

**7g** of Plant-Based Protein\*

Organic Vegan tofu Vegetable Dumplings are filled with tofu and sautéed mushrooms for a hearty texture; loaded with carrots and bokchoy for a crisp, fresh crunch and delicately finished with green onions, ginger and sesame oil.