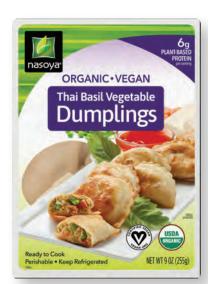

## Thai Basil

\*Serving size 5 pieces

Organic Vegan Thai Basil Dumplings are made with tofu, green peas, carrots, red bell peppers, and basil to create a trendy & authentic Thai identity.

| PRODUCT                                    | ITEM#  | UNIT UPC        | CASE UPC           | UNIT<br>WEIGHT | UNIT DIMENSION<br>L X W X H | CASE<br>PCK | CASE DIMENSION<br>L X W X H | PALLET<br>CONFIG.<br>(TIXHI) | CASE<br>WEIGHT<br>(LB) |
|--------------------------------------------|--------|-----------------|--------------------|----------------|-----------------------------|-------------|-----------------------------|------------------------------|------------------------|
| NASOYA KOREAN BARBEQUE VEGETABLE DUMPLINGS | 140674 | 0-25484-00751-2 | 1-00-25484-00751-9 | 9.0 oz         | 7.69" x 5.45" x 1.57"       | 6           | 11.375" x 7.75" x 5.5"      | 20 x 10                      | 4.12                   |
| NASOYA TOFU VEGETABLE DUMPLINGS            | 100604 | 0-25484-00815-1 | 1-00-25484-00815-8 | 9.0 oz         | 7.69" x 5.45" x 1.57"       | 6           | 11.375" x 7.75" x 5.5"      | 20 x 10                      | 4.12                   |
| NASOYA THAI BASIL VEGETABLE DUMPLINGS      | 100609 | 0-25484-00703-1 | 1-00-25484-00703-8 | 9.0 oz         | 7.69" x 5.45" x 1.57"       | 6           | 11.375" x 7.75" x 5.5"      | 20 x 10                      | 4.12                   |