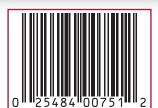

## Thai Basil

\*Serving size 5 pieces

Organic Vegan Thai Basil Dumplings are made with tofu, green peas, carrots, red bell peppers, and basil to create a trendy & authentic Thai identity.

| PRODUCT                                    | ITEM#  | UNIT UPC        | CASE UPC           | UNIT<br>WEIGHT | UNIT DIMENSION<br>L X W X H | CASE<br>PCK | CASE DIMENSION<br>L X W X H | PALLET<br>CONFIG.<br>(TIXHI) | CASE<br>WEIGHT<br>(LB) |
|--------------------------------------------|--------|-----------------|--------------------|----------------|-----------------------------|-------------|-----------------------------|------------------------------|------------------------|
| NASOYA KOREAN BARBEQUE VEGETABLE DUMPLINGS | 140674 | 0-25484-00751-2 | 1-00-25484-00751-9 | 9.0 oz         | 7.69" x 5.45" x 1.57"       | 6           | 11.375" x 7.75" x 5.5"      | 20 x 10                      | 4.12                   |
| NASOYA TOFU VEGETABLE DUMPLINGS            | 100604 | 0-25484-00815-1 | 1-00-25484-00815-8 | 9.0 oz         | 7.69" x 5.45" x 1.57"       | 6           | 11.375" x 7.75" x 5.5"      | 20 x 10                      | 4.12                   |
| NASOYA THAI BASIL VEGETABLE DUMPLINGS      | 100609 | 0-25484-00703-1 | 1-00-25484-00703-8 | 9.0 oz         | 7.69" x 5.45" x 1.57"       | 6           | 11.375" x 7.75" x 5.5"      | 20 x 10                      | 4.12                   |