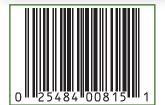

## Thai Basil

\*Serving size 5 pieces

Organic Vegan Thai Basil Dumplings are made with tofu, green peas, carrots, red bell peppers, and basil to create a trendy & authentic Thai identity.

| PRODUCT                                    | ITEM#  | UNIT UPC        | CASE UPC           | UNIT<br>WEIGHT | UNIT DIMENSION<br>L X W X H | CASE<br>PCK | CASE DIMENSION<br>L X W X H | PALLET<br>CONFIG.<br>(TIXHI) | CASE<br>WEIGHT<br>(LB) |
|--------------------------------------------|--------|-----------------|--------------------|----------------|-----------------------------|-------------|-----------------------------|------------------------------|------------------------|
| NASOYA KOREAN BARBEQUE VEGETABLE DUMPLINGS | 140674 | 0-25484-00751-2 | 1-00-25484-00751-9 | 9.0 oz         | 7.69" x 5.45" x 1.57"       | 6           | 11.375" x 7.75" x 5.5"      | 20 x 10                      | 4.12                   |
| NASOYA TOFU VEGETABLE DUMPLINGS            | 100604 | 0-25484-00815-1 | 1-00-25484-00815-8 | 9.0 oz         | 7.69" x 5.45" x 1.57"       | 6           | 11.375" x 7.75" x 5.5"      | 20 x 10                      | 4.12                   |
| NASOYA THAI BASIL VEGETABLE DUMPLINGS      | 100609 | 0-25484-00703-1 | 1-00-25484-00703-8 | 9.0 oz         | 7.69" x 5.45" x 1.57"       | 6           | 11.375" x 7.75" x 5.5"      | 20 x 10                      | 4.12                   |