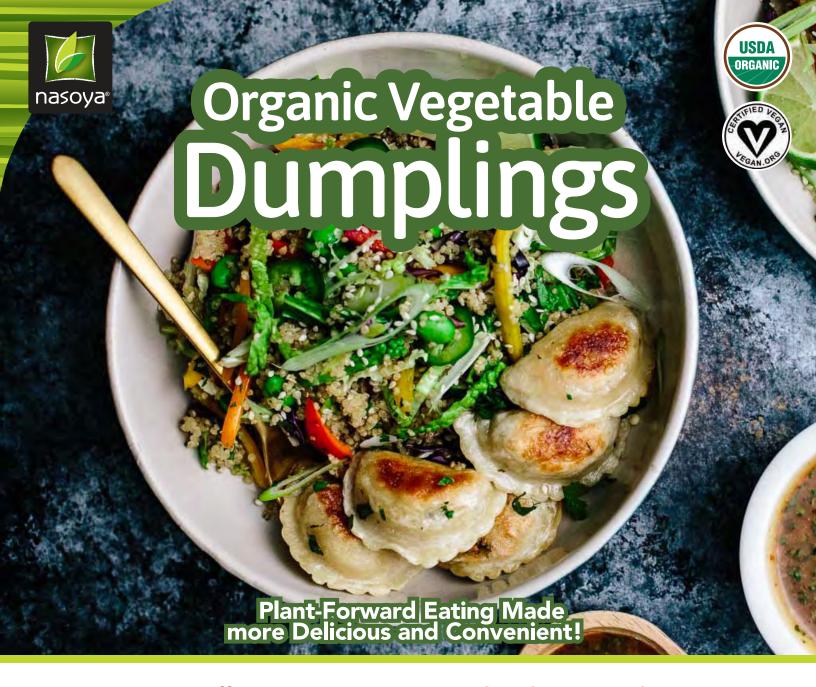

Nasoya offers FRESH Organic Vegan dumplings in produce!

- Certified Vegan and packed with plant-based protein
- Great for entertaining
- ♦ Fresh Never Frozen Rich Flavor
- Serve as an appetizer, snack or meal
- No Artificial Flavors or Preservatives
- Ready to enjoy in as little as 5 minutes!