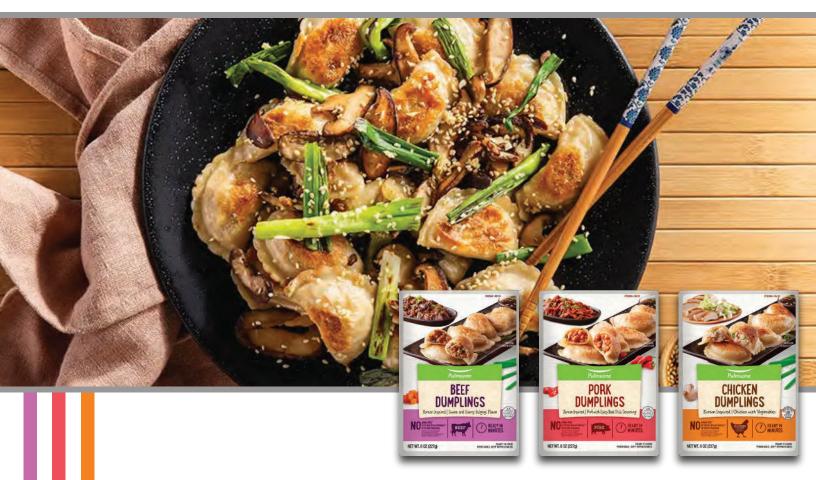

## Always Fresh • Never Frozen • Ready in Minutes

#140586 BEEF DUMPLINGS

Savory and mildly sweet with an authentic bulgogi flavor.

#140587 Pork Dumplings

Pairs perfectively with a red chili seasoning.

Made with antibiotic-free chicken and works with a variety of dipping sauce.