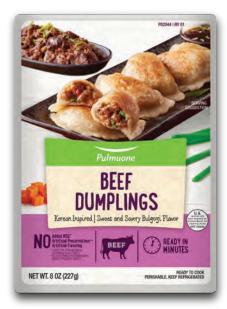

## Always Fresh • Never Frozen • Ready in Minutes

#140586 BEEF DUMPLINGS

Savory and mildly sweet with an authentic bulgogi flavor.

#140587 Pork Dumplings

Pairs perfectively with a red chili seasoning.

Made with antibiotic-free chicken and works with a variety of dipping sauce.