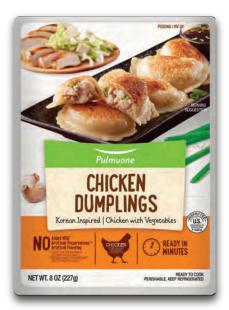

## Always Fresh • Never Frozen • Ready in Minutes

#140586 BEEF DUMPLINGS

Savory and mildly sweet with an authentic bulgogi flavor.

#140587 Pork Dumplings

Pairs perfectively with a red chili seasoning.

Made with antibiotic-free chicken and works with a variety of dipping sauce.

## Pan Fry • Steam • Air Fry

| PRODUCTS             |        |                   |              |     |    | UNIT SPECS                       | CASE SPECS                       |                   |                 | PALLET SPECS |
|----------------------|--------|-------------------|--------------|-----|----|----------------------------------|----------------------------------|-------------------|-----------------|--------------|
| PRODUCT DESCRIPTION  | ITEM # | UNIT UPC          | CASE UPC     | PCK | 0Z | UNIT DIMENSION<br>L X W X H (IN) | CASE DIMENSION<br>L X W X H (IN) | CASE CUBE<br>(FT) | NET<br>WT. (LB) | ΤΙ Χ ΗΙ      |
| PMO BEEF DUMPLING    | 140576 | 107-53214-74158-6 | 753214741589 | 6   | 8  | 7.69 x 5.45 x 1.57               | 11.375 x 7.75 x 5.5              | 0.28              | 3               | 20 x 10      |
| PMO PORK DUMPLING    | 140587 | 107-53214-74159-3 | 753214741596 | 6   | 8  | 7.69 x 5.45 x 1.57               | 11.375 x 7.75 x 5.5              | 0.28              | 3               | 20 x 10      |
| PMO CHICKEN DUMPLING | 140588 | 107-53214-74157-9 | 753214741572 | 6   | 8  | 7.69 x 5.45 x 1.57               | 11.375 x 7.75 x 5.5              | 0.28              | 3               | 20 x 10      |