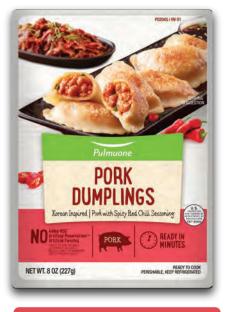

## Always Fresh • Never Frozen • Ready in Minutes

#140586 BEEF DUMPLINGS

Savory and mildly sweet with an authentic bulgogi flavor.

#140587 Pork Dumplings

Pairs perfectively with a red chili seasoning.

Made with antibiotic-free chicken and works with a variety of dipping sauce.

## Pan Fry • Steam • Air Fry

| PRODUCTS             |        |                   |              |     |    | UNIT SPECS                       | CASE SPECS                       |                   |                 | PALLET SPECS |
|----------------------|--------|-------------------|--------------|-----|----|----------------------------------|----------------------------------|-------------------|-----------------|--------------|
| PRODUCT DESCRIPTION  | ITEM # | UNIT UPC          | CASE UPC     | PCK | 0Z | UNIT DIMENSION<br>L X W X H (IN) | CASE DIMENSION<br>L X W X H (IN) | CASE CUBE<br>(FT) | NET<br>WT. (LB) | ΤΙ Χ ΗΙ      |
| PMO BEEF DUMPLING    | 140576 | 107-53214-74158-6 | 753214741589 | 6   | 8  | 7.69 x 5.45 x 1.57               | 11.375 x 7.75 x 5.5              | 0.28              | 3               | 20 x 10      |
| PMO PORK DUMPLING    | 140587 | 107-53214-74159-3 | 753214741596 | 6   | 8  | 7.69 x 5.45 x 1.57               | 11.375 x 7.75 x 5.5              | 0.28              | 3               | 20 x 10      |
| PMO CHICKEN DUMPLING | 140588 | 107-53214-74157-9 | 753214741572 | 6   | 8  | 7.69 x 5.45 x 1.57               | 11.375 x 7.75 x 5.5              | 0.28              | 3               | 20 x 10      |