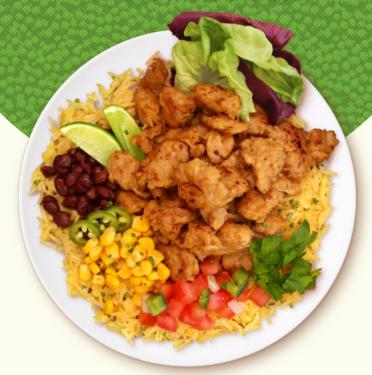

# PLANT-BASED CHICKEN

Unlike other plant-based chicken products on the market, Plantspired plant-based chicken is a sustainable and nutritious option that doesn't sacrifice taste and makes plant-based eating easy and delicious for all. It provides a non-breaded muscle meat texture similar to white breast meat, and its flavor and cuts can be customized for greater versatility.

- · Great protein replacement: 23 g/serving
- Similar texture of white breast "muscle" meat conveniently pre-cubed and diced with a tender and juicy texture
- · Conveniently lightly-seasoned but "plain" enough to season to your liking
- Frozen for extended shelf life and ready to use